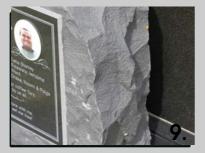

### profiles

- 7. pitched margin
- 8. random boulder
- 9. boulder with pitched panel
- 10. pedestal
- 11. plate with artwork
- 12. open book

- 1. concrete plaster slab base
- 2. concrete plaster step base
- 3. concrete plaster step base
- 4. concrete plaster, granite inlay M5 base
- 5. concrete and plaster granite step
- 6. granite 30mm plinth base
- 7. granite 30mm plinth base