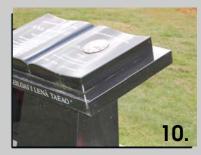

### profiles

- 7. pitched margin
- 8. random boulder
- 9. boulder with pitched panel
- 10. pedestal
- 11. plate with artwork
- 12. open book

- 1. concrete plaster slab base
- 2. concrete plaster step base
- 3. concrete plaster step base
- 4. concrete plaster, granite inlay M5 base
- 5. concrete and plaster granite step
- 6. granite 30mm plinth base
- 7. granite 30mm plinth base