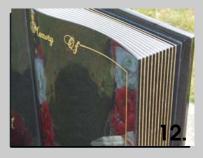

### profiles

- 7. pitched margin
- 8. random boulder
- 9. boulder with pitched panel
- 10. pedestal
- 11. plate with artwork
- 12. open book

- 1. concrete plaster slab base
- 2. concrete plaster step base
- 3. concrete plaster step base
- 4. concrete plaster, granite inlay M5 base
- 5. concrete and plaster granite step
- 6. granite 30mm plinth base
- 7. granite 30mm plinth base