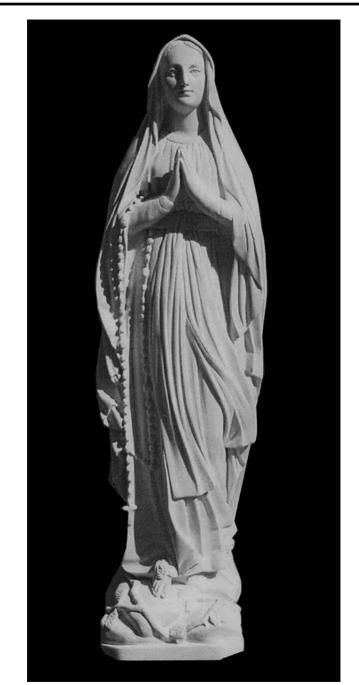

#### Madonna (Our Lady of Lourdes) Art No. 35 - 400 x 110 x 100 mm

#### Madonna (Our Lady of Lourdes) Art No. 35 - 780 x 220 x 180 mm