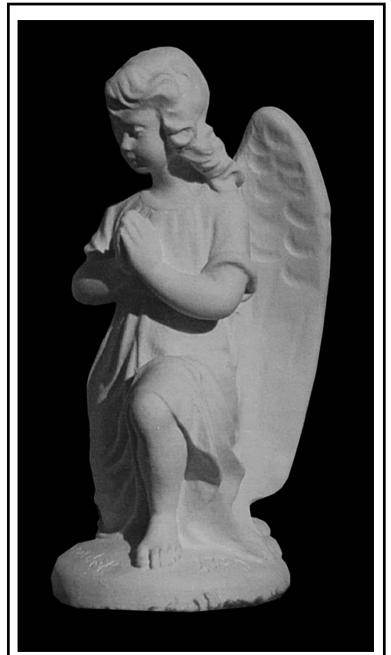

#### Standing Angel with Flowers Art No. 210 – 610 x 230 x 200 mm

Kneeling Angel (Left) Art No. 277 – 170 x 80 x 100 mm

Kneeling Angel (Right) Art No. 277 – 170 x 80 x 100 mm

Standing Angel with Flowers Art No. 308 – 840 x 320 x 270 mm