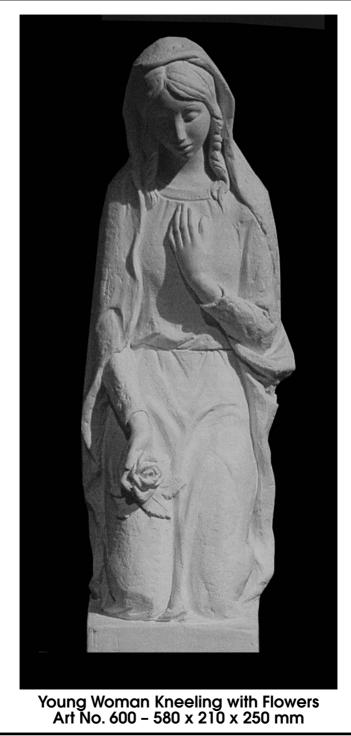

mm









Madonna (Our Lady of Grace) Art No. 130 - 800 x 300 x 220 mm







#### Standing Child Angel with Flowers Art No. 185 – 610 x 230 x 230 mm









#### Standing Angel with Flowers Art No. 210 – 610 x 230 x 200 mm





Kneeling Angel (Left) Art No. 277 – 170 x 80 x 100 mm



Kneeling Angel (Right) Art No. 277 – 170 x 80 x 100 mm



Standing Angel with Flowers Art No. 308 – 840 x 320 x 270 mm



Young Girl Angel with Head Band Art No. 315 - 600 x 220 x 200 mm





#### Madonna and Child (Plaque) Art No. 350 - 310 x 200 x 30 mm





Doves (Left & Right) Art No. 370 - 80 x 80 x 130 mm



Doves (Left & Right) Art No. 371 - 150 x 140 x 220 mm





#### Young Girl Angel with Tears Art No. 432 – 500 x 150 x 150 mm



#### Madonna and Child - Plaque Art No. 444 - 165 x 130 x 50 mm