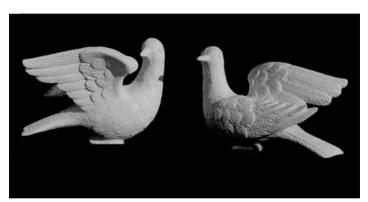

#### Madonna and Child (Plaque) Art No. 350 - 310 x 200 x 30 mm

Doves (Left & Right) Art No. 370 - 80 x 80 x 130 mm

Doves (Left & Right) Art No. 371 - 150 x 140 x 220 mm