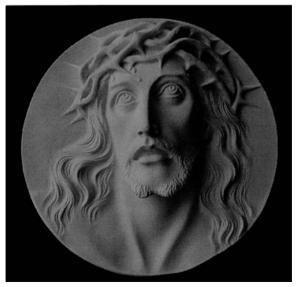

above: Christ – Plaque Art No. 6 – 200 diam x 40 mm

below: Christ - Plaque Art No. 6 - 300 diam x 60 mm