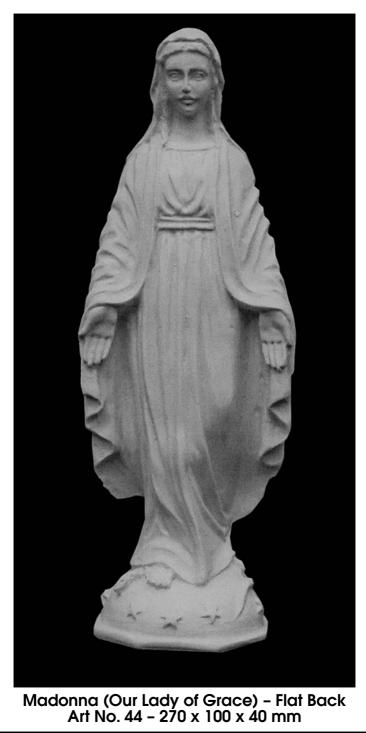

#### below: Angel - Kneeling (Left & Right) Art No. 497 & 498 - 240 x 150 x 20 mm

Madonna (Our Lady of Grace) Art No. 130 - 800 x 300 x 220 mm