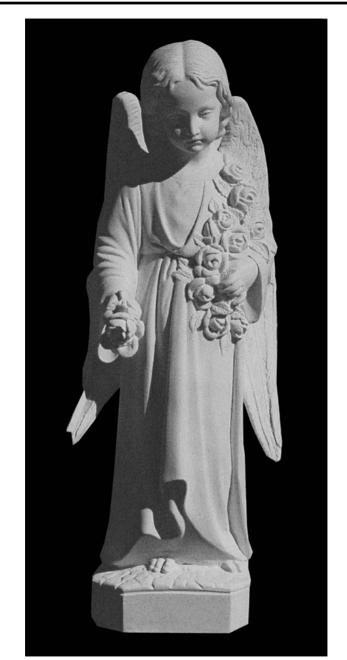

#### Young Boy Angel with Flowers Art No. 47 – 300 x 110 x 100 mm

above: Child with Folded Arms (Left and Right) Art No. 77 & 78 - 110 x 55 x 10 mm

below: Angel (Left & Right) Art No. 85 & 86 - 260 x 150 x 10 mm