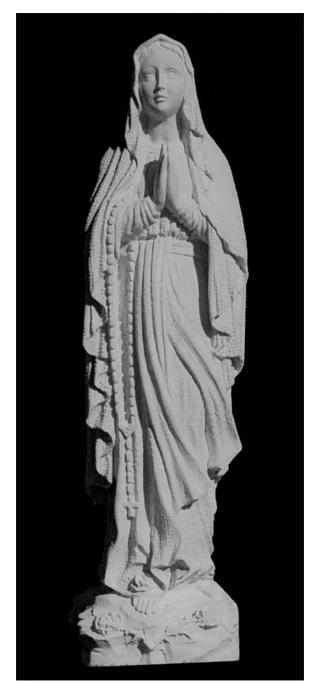

#### Madonna (Our Lady of Lourdes) Art No. 35 - 400 x 110 x 100 mm

#### Madonna (Our Lady of Lourdes) Art No. 35 - 780 x 220 x 180 mm