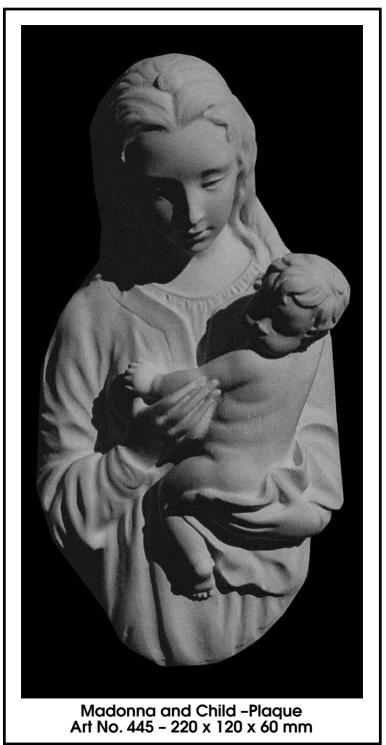

0 mm









Madonna (Our Lady of Grace) Art No. 130 - 800 x 300 x 220 mm







#### Standing Child Angel with Flowers Art No. 185 – 610 x 230 x 230 mm









#### Standing Angel with Flowers Art No. 210 – 610 x 230 x 200 mm





Kneeling Angel (Left) Art No. 277 – 170 x 80 x 100 mm



Kneeling Angel (Right) Art No. 277 – 170 x 80 x 100 mm



Standing Angel with Flowers Art No. 308 – 840 x 320 x 270 mm



Young Girl Angel with Head Band Art No. 315 - 600 x 220 x 200 mm





#### Madonna and Child (Plaque) Art No. 350 - 310 x 200 x 30 mm





Doves (Left & Right) Art No. 370 - 80 x 80 x 130 mm



Doves (Left & Right) Art No. 371 - 150 x 140 x 220 mm





#### Young Girl Angel with Tears Art No. 432 – 500 x 150 x 150 mm



#### Madonna and Child - Plaque Art No. 444 - 165 x 130 x 50 mm