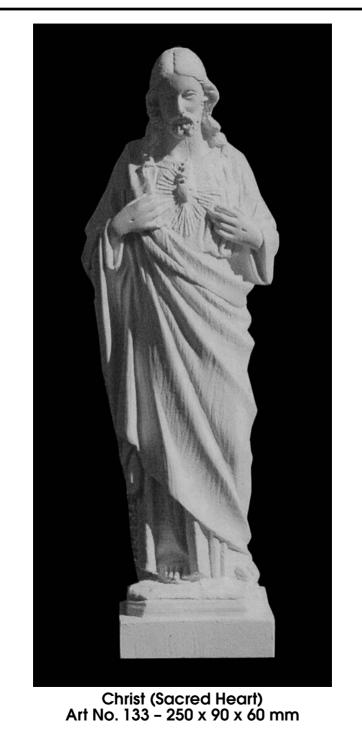

l your requirements. QUALIFIED BY THE NZ MASTER MONUMENTAL MASONS ASSOCIATION.



above: Christ – Plaque Art No. 6 – 200 diam x 40 mm

below: Christ - Plaque Art No. 6 - 300 diam x 60 mm







#### Madonna (Our Lady of Lourdes) Art No. 35 - 400 x 110 x 100 mm



#### Madonna (Our Lady of Lourdes) Art No. 35 - 780 x 220 x 180 mm









#### Young Boy Angel with Flowers Art No. 47 – 300 x 110 x 100 mm





above: Child with Folded Arms (Left and Right) Art No. 77 & 78 - 110 x 55 x 10 mm

below: Angel (Left & Right) Art No. 85 & 86 - 260 x 150 x 10 mm





above: Angel - Child with Wreath (Left & Right) Art No. 91 & 92 - 110 x 90 x 10 mm

#### below: Angel - Kneeling (Left & Right) Art No. 497 & 498 - 240 x 150 x 20 mm









Madonna (Our Lady of Grace) Art No. 130 - 800 x 300 x 220 mm







#### Standing Child Angel with Flowers Art No. 185 – 610 x 230 x 230 mm









#### Standing Angel with Flowers Art No. 210 – 610 x 230 x 200 mm





Kneeling Angel (Left) Art No. 277 – 170 x 80 x 100 mm



Kneeling Angel (Right) Art No. 277 – 170 x 80 x 100 mm



Standing Angel with Flowers Art No. 308 – 840 x 320 x 270 mm



Young Girl Angel with Head Band Art No. 315 - 600 x 220 x 200 mm





#### Madonna and Child (Plaque) Art No. 350 - 310 x 200 x 30 mm





Doves (Left & Right) Art No. 370 - 80 x 80 x 130 mm



Doves (Left & Right) Art No. 371 - 150 x 140 x 220 mm





#### Young Girl Angel with Tears Art No. 432 – 500 x 150 x 150 mm



#### Madonna and Child - Plaque Art No. 444 - 165 x 130 x 50 mm