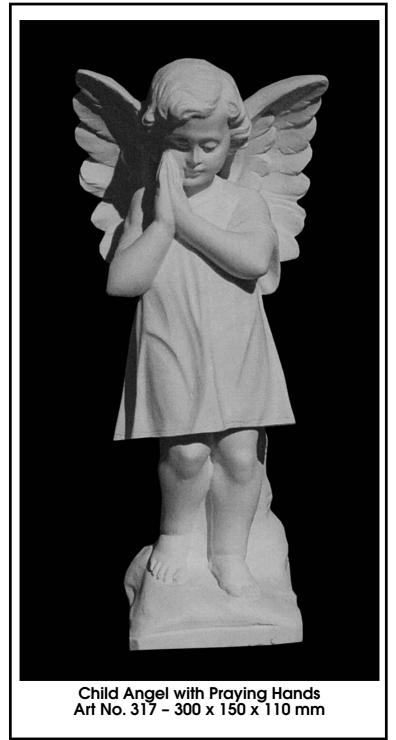

#### below: Angel - Kneeling (Left & Right) Art No. 497 & 498 - 240 x 150 x 20 mm

Madonna (Our Lady of Grace) Art No. 130 - 800 x 300 x 220 mm