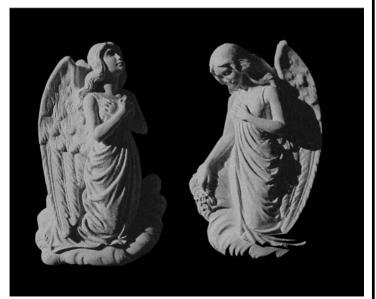

#### below: Angel - Kneeling (Left & Right) Art No. 497 & 498 - 240 x 150 x 20 mm

Madonna (Our Lady of Grace) Art No. 130 - 800 x 300 x 220 mm