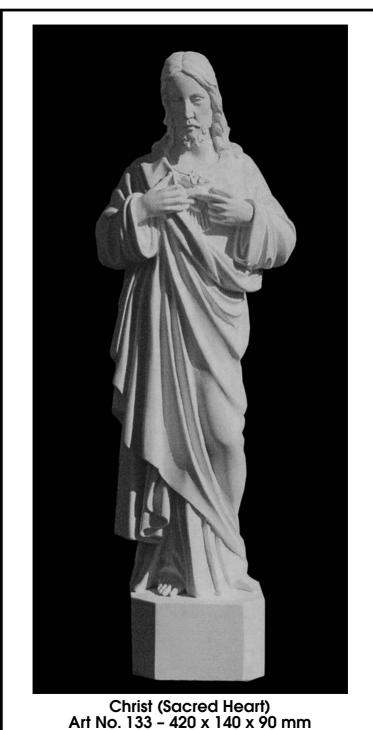

your requirements. QUALIFIED BY THE NZ MASTER MONUMENTAL MASONS ASSOCIATION.



above: Christ – Plaque Art No. 6 – 200 diam x 40 mm

below: Christ - Plaque Art No. 6 - 300 diam x 60 mm







#### Madonna (Our Lady of Lourdes) Art No. 35 - 400 x 110 x 100 mm



#### Madonna (Our Lady of Lourdes) Art No. 35 - 780 x 220 x 180 mm









#### Young Boy Angel with Flowers Art No. 47 – 300 x 110 x 100 mm





above: Child with Folded Arms (Left and Right) Art No. 77 & 78 - 110 x 55 x 10 mm

below: Angel (Left & Right) Art No. 85 & 86 - 260 x 150 x 10 mm





above: Angel - Child with Wreath (Left & Right) Art No. 91 & 92 - 110 x 90 x 10 mm

#### below: Angel - Kneeling (Left & Right) Art No. 497 & 498 - 240 x 150 x 20 mm









Madonna (Our Lady of Grace) Art No. 130 - 800 x 300 x 220 mm







#### Standing Child Angel with Flowers Art No. 185 – 610 x 230 x 230 mm









#### Standing Angel with Flowers Art No. 210 – 610 x 230 x 200 mm





Kneeling Angel (Left) Art No. 277 – 170 x 80 x 100 mm



Kneeling Angel (Right) Art No. 277 – 170 x 80 x 100 mm



Standing Angel with Flowers Art No. 308 – 840 x 320 x 270 mm



Young Girl Angel with Head Band Art No. 315 - 600 x 220 x 200 mm





#### Madonna and Child (Plaque) Art No. 350 - 310 x 200 x 30 mm





Doves (Left & Right) Art No. 370 - 80 x 80 x 130 mm



Doves (Left & Right) Art No. 371 - 150 x 140 x 220 mm





#### Young Girl Angel with Tears Art No. 432 – 500 x 150 x 150 mm



#### Madonna and Child - Plaque Art No. 444 - 165 x 130 x 50 mm