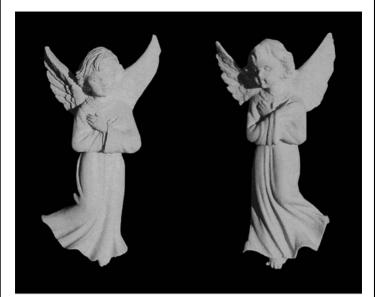

#### Young Boy Angel with Flowers Art No. 47 – 300 x 110 x 100 mm

above: Child with Folded Arms (Left and Right) Art No. 77 & 78 - 110 x 55 x 10 mm

below: Angel (Left & Right) Art No. 85 & 86 - 260 x 150 x 10 mm

above: Angel - Child with Wreath (Left & Right) Art No. 91 & 92 - 110 x 90 x 10 mm