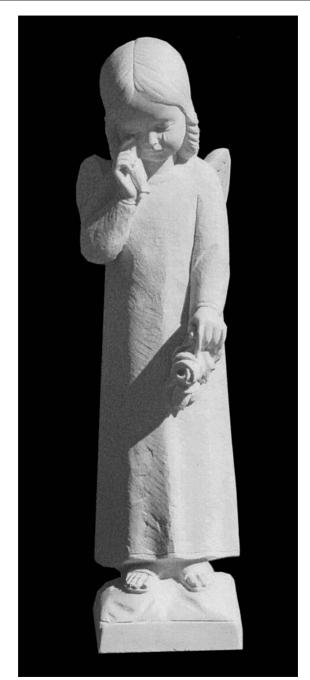

Wreath (Left & Right) Art No. 91 & 92 - 110 x 90 x 10 mm

#### below: Angel - Kneeling (Left & Right) Art No. 497 & 498 - 240 x 150 x 20 mm









Madonna (Our Lady of Grace) Art No. 130 - 800 x 300 x 220 mm







#### Standing Child Angel with Flowers Art No. 185 – 610 x 230 x 230 mm









#### Standing Angel with Flowers Art No. 210 – 610 x 230 x 200 mm





Kneeling Angel (Left) Art No. 277 – 170 x 80 x 100 mm



Kneeling Angel (Right) Art No. 277 – 170 x 80 x 100 mm



Standing Angel with Flowers Art No. 308 – 840 x 320 x 270 mm



Young Girl Angel with Head Band Art No. 315 - 600 x 220 x 200 mm





#### Madonna and Child (Plaque) Art No. 350 - 310 x 200 x 30 mm





Doves (Left & Right) Art No. 370 - 80 x 80 x 130 mm



Doves (Left & Right) Art No. 371 - 150 x 140 x 220 mm





#### Young Girl Angel with Tears Art No. 432 – 500 x 150 x 150 mm



#### Madonna and Child - Plaque Art No. 444 - 165 x 130 x 50 mm