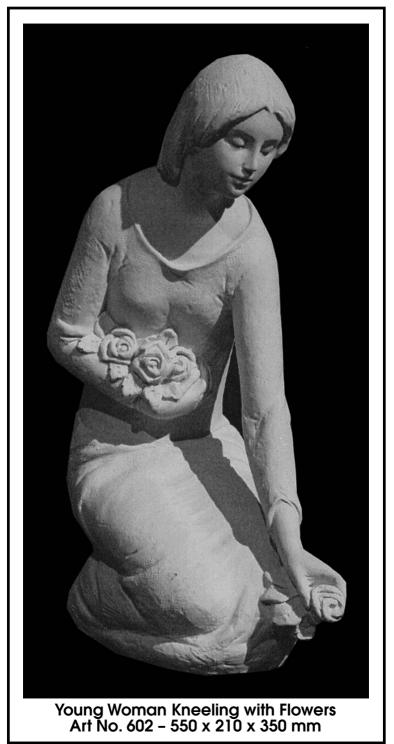

Madonna (Our Lady of Grace) Art No. 130 - 800 x 300 x 220 mm







#### Standing Child Angel with Flowers Art No. 185 – 610 x 230 x 230 mm









#### Standing Angel with Flowers Art No. 210 – 610 x 230 x 200 mm





Kneeling Angel (Left) Art No. 277 – 170 x 80 x 100 mm



Kneeling Angel (Right) Art No. 277 – 170 x 80 x 100 mm



Standing Angel with Flowers Art No. 308 – 840 x 320 x 270 mm



Young Girl Angel with Head Band Art No. 315 - 600 x 220 x 200 mm





#### Madonna and Child (Plaque) Art No. 350 - 310 x 200 x 30 mm





Doves (Left & Right) Art No. 370 - 80 x 80 x 130 mm



Doves (Left & Right) Art No. 371 - 150 x 140 x 220 mm





#### Young Girl Angel with Tears Art No. 432 – 500 x 150 x 150 mm



#### Madonna and Child - Plaque Art No. 444 - 165 x 130 x 50 mm