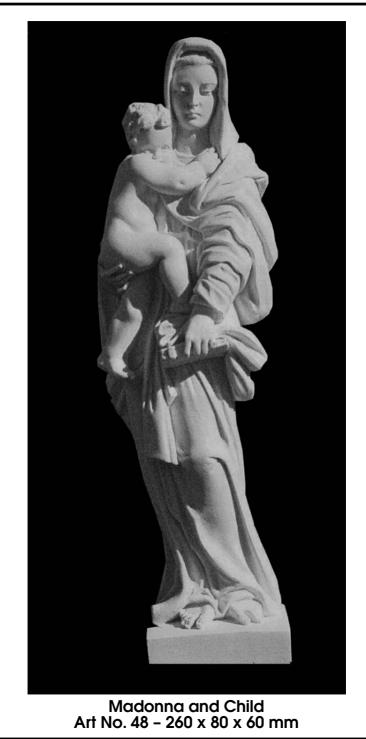

#### Madonna and Child (Plaque) Art No. 350 - 310 x 200 x 30 mm

Doves (Left & Right) Art No. 370 - 80 x 80 x 130 mm

Doves (Left & Right) Art No. 371 - 150 x 140 x 220 mm