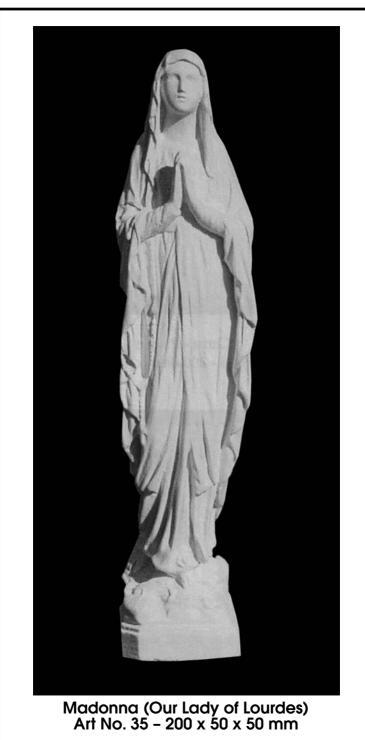

#### Madonna (Our Lady of Lourdes) Art No. 35 - 400 x 110 x 100 mm

#### Madonna (Our Lady of Lourdes) Art No. 35 - 780 x 220 x 180 mm