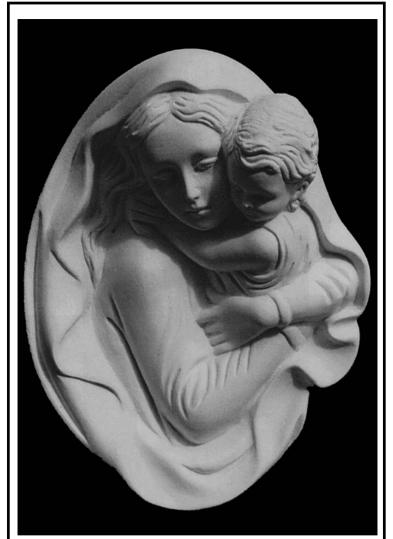

: Angel - Kneeling (Left & Right) Art No. 497 & 498 - 240 x 150 x 20 mm









Madonna (Our Lady of Grace) Art No. 130 - 800 x 300 x 220 mm







#### Standing Child Angel with Flowers Art No. 185 – 610 x 230 x 230 mm









#### Standing Angel with Flowers Art No. 210 – 610 x 230 x 200 mm





Kneeling Angel (Left) Art No. 277 – 170 x 80 x 100 mm



Kneeling Angel (Right) Art No. 277 – 170 x 80 x 100 mm



Standing Angel with Flowers Art No. 308 – 840 x 320 x 270 mm



Young Girl Angel with Head Band Art No. 315 - 600 x 220 x 200 mm





#### Madonna and Child (Plaque) Art No. 350 - 310 x 200 x 30 mm





Doves (Left & Right) Art No. 370 - 80 x 80 x 130 mm



Doves (Left & Right) Art No. 371 - 150 x 140 x 220 mm





#### Young Girl Angel with Tears Art No. 432 – 500 x 150 x 150 mm



#### Madonna and Child - Plaque Art No. 444 - 165 x 130 x 50 mm