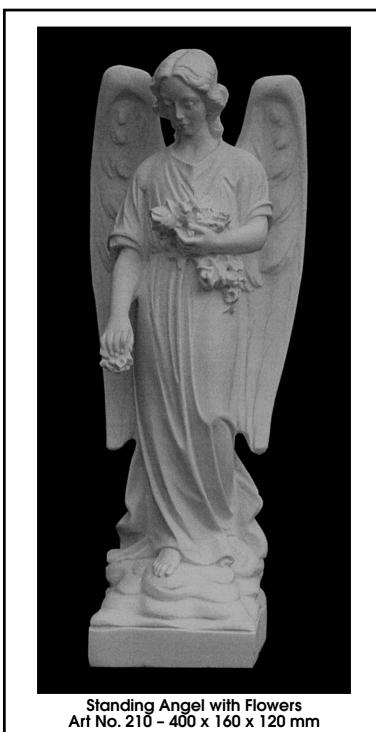

#### Standing Angel with Flowers Art No. 210 – 610 x 230 x 200 mm

Kneeling Angel (Left) Art No. 277 – 170 x 80 x 100 mm

Kneeling Angel (Right) Art No. 277 – 170 x 80 x 100 mm

Standing Angel with Flowers Art No. 308 – 840 x 320 x 270 mm