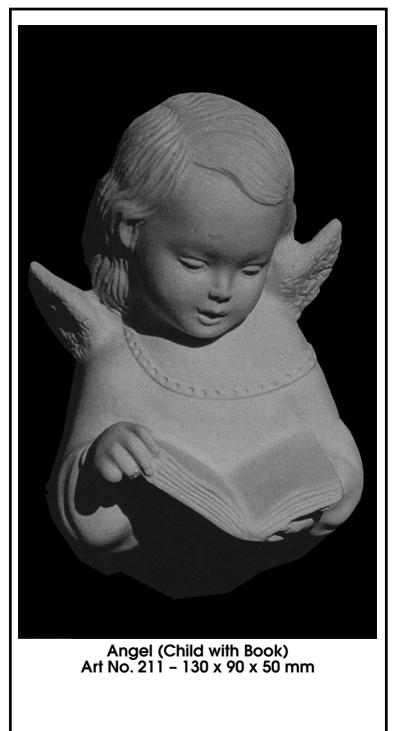

que Art No. 6 - 300 diam x 60 mm







#### Madonna (Our Lady of Lourdes) Art No. 35 - 400 x 110 x 100 mm



#### Madonna (Our Lady of Lourdes) Art No. 35 - 780 x 220 x 180 mm









#### Young Boy Angel with Flowers Art No. 47 – 300 x 110 x 100 mm





above: Child with Folded Arms (Left and Right) Art No. 77 & 78 - 110 x 55 x 10 mm

below: Angel (Left & Right) Art No. 85 & 86 - 260 x 150 x 10 mm





above: Angel - Child with Wreath (Left & Right) Art No. 91 & 92 - 110 x 90 x 10 mm

#### below: Angel - Kneeling (Left & Right) Art No. 497 & 498 - 240 x 150 x 20 mm









Madonna (Our Lady of Grace) Art No. 130 - 800 x 300 x 220 mm







#### Standing Child Angel with Flowers Art No. 185 – 610 x 230 x 230 mm









#### Standing Angel with Flowers Art No. 210 – 610 x 230 x 200 mm





Kneeling Angel (Left) Art No. 277 – 170 x 80 x 100 mm



Kneeling Angel (Right) Art No. 277 – 170 x 80 x 100 mm



Standing Angel with Flowers Art No. 308 – 840 x 320 x 270 mm



Young Girl Angel with Head Band Art No. 315 - 600 x 220 x 200 mm





#### Madonna and Child (Plaque) Art No. 350 - 310 x 200 x 30 mm





Doves (Left & Right) Art No. 370 - 80 x 80 x 130 mm



Doves (Left & Right) Art No. 371 - 150 x 140 x 220 mm





#### Young Girl Angel with Tears Art No. 432 – 500 x 150 x 150 mm



#### Madonna and Child - Plaque Art No. 444 - 165 x 130 x 50 mm