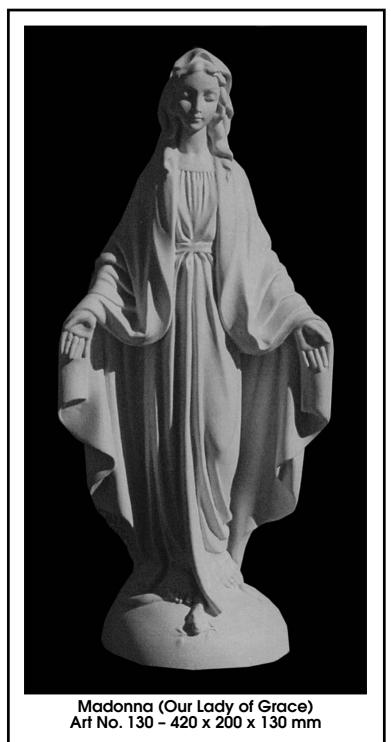

#### below: Angel - Kneeling (Left & Right) Art No. 497 & 498 - 240 x 150 x 20 mm

Madonna (Our Lady of Grace) Art No. 130 - 800 x 300 x 220 mm