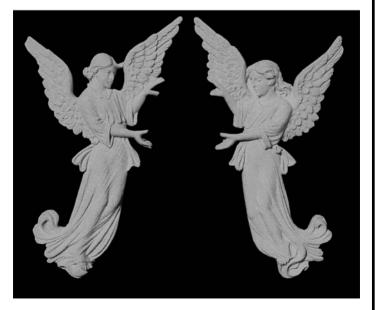

#### Young Boy Angel with Flowers Art No. 47 – 300 x 110 x 100 mm

above: Child with Folded Arms (Left and Right) Art No. 77 & 78 - 110 x 55 x 10 mm

below: Angel (Left & Right) Art No. 85 & 86 - 260 x 150 x 10 mm

#### below: Angel - Kneeling (Left & Right) Art No. 497 & 498 - 240 x 150 x 20 mm

Madonna (Our Lady of Grace) Art No. 130 - 800 x 300 x 220 mm