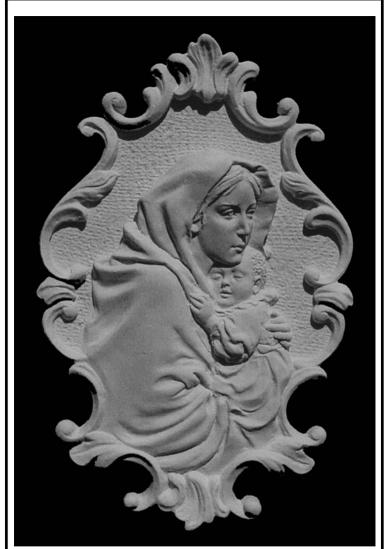

#### Madonna and Child (Plaque) Art No. 350 - 310 x 200 x 30 mm

Doves (Left & Right) Art No. 370 - 80 x 80 x 130 mm

Doves (Left & Right) Art No. 371 - 150 x 140 x 220 mm