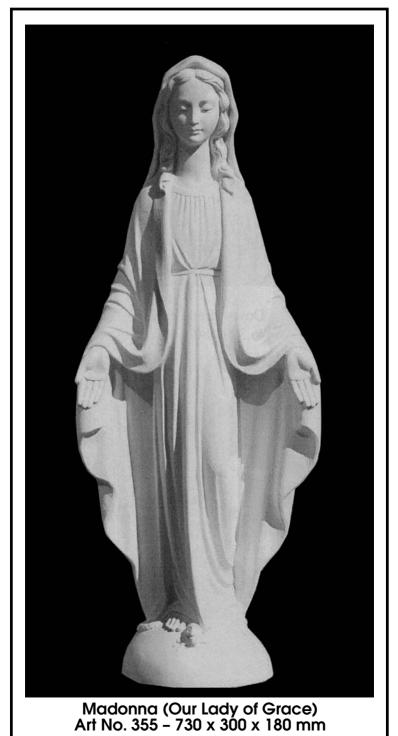

#### below: Angel - Kneeling (Left & Right) Art No. 497 & 498 - 240 x 150 x 20 mm

Madonna (Our Lady of Grace) Art No. 130 - 800 x 300 x 220 mm