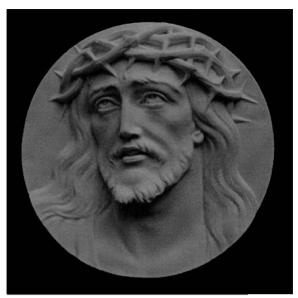

above: Christ – Plaque Art No. 6 – 200 diam x 40 mm

below: Christ - Plaque Art No. 6 - 300 diam x 60 mm