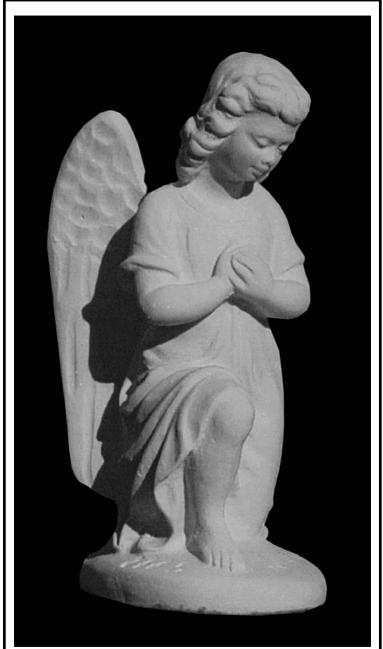

#### Standing Angel with Flowers Art No. 210 – 610 x 230 x 200 mm

Kneeling Angel (Left) Art No. 277 – 170 x 80 x 100 mm

Kneeling Angel (Right) Art No. 277 – 170 x 80 x 100 mm

Standing Angel with Flowers Art No. 308 – 840 x 320 x 270 mm