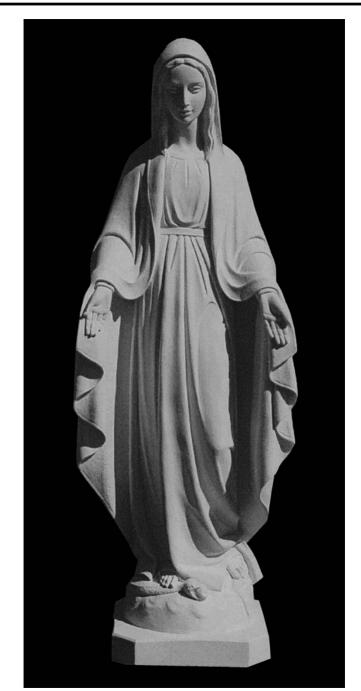

#### below: Angel - Kneeling (Left & Right) Art No. 497 & 498 - 240 x 150 x 20 mm

Madonna (Our Lady of Grace) Art No. 130 - 800 x 300 x 220 mm