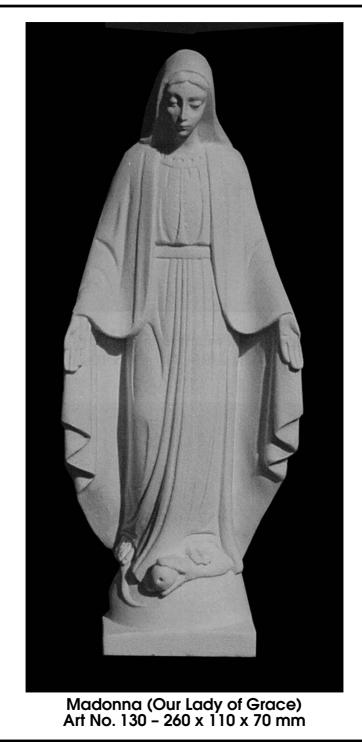

#### below: Angel - Kneeling (Left & Right) Art No. 497 & 498 - 240 x 150 x 20 mm

Madonna (Our Lady of Grace) Art No. 130 - 800 x 300 x 220 mm