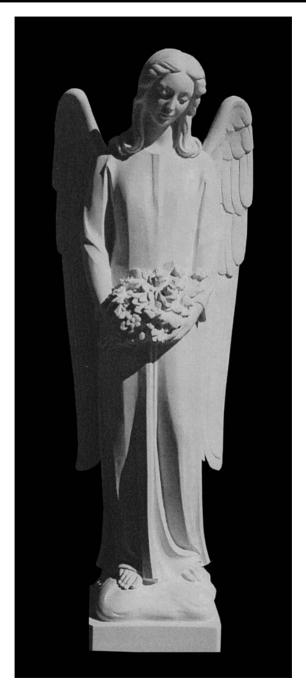

#### Standing Angel with Flowers Art No. 210 – 610 x 230 x 200 mm

Kneeling Angel (Left) Art No. 277 – 170 x 80 x 100 mm

Kneeling Angel (Right) Art No. 277 – 170 x 80 x 100 mm

Standing Angel with Flowers Art No. 308 – 840 x 320 x 270 mm