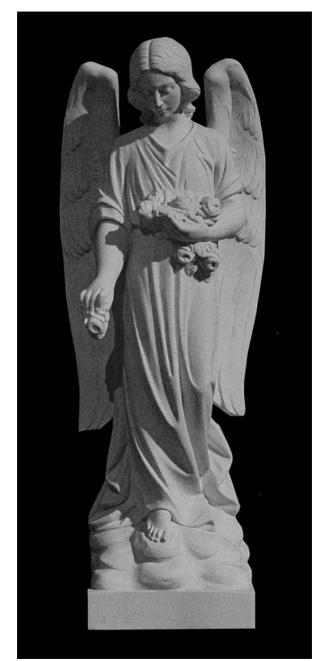

#### Standing Angel with Flowers Art No. 210 – 610 x 230 x 200 mm

Kneeling Angel (Left) Art No. 277 – 170 x 80 x 100 mm

Kneeling Angel (Right) Art No. 277 – 170 x 80 x 100 mm

Standing Angel with Flowers Art No. 308 – 840 x 320 x 270 mm