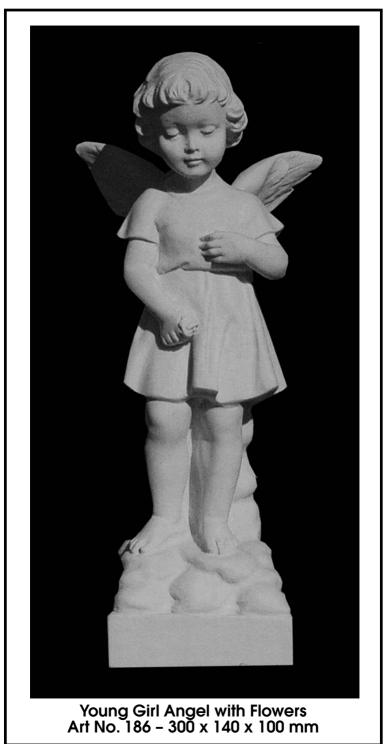

#### Young Boy Angel with Flowers Art No. 47 – 300 x 110 x 100 mm

above: Child with Folded Arms (Left and Right) Art No. 77 & 78 - 110 x 55 x 10 mm

below: Angel (Left & Right) Art No. 85 & 86 - 260 x 150 x 10 mm