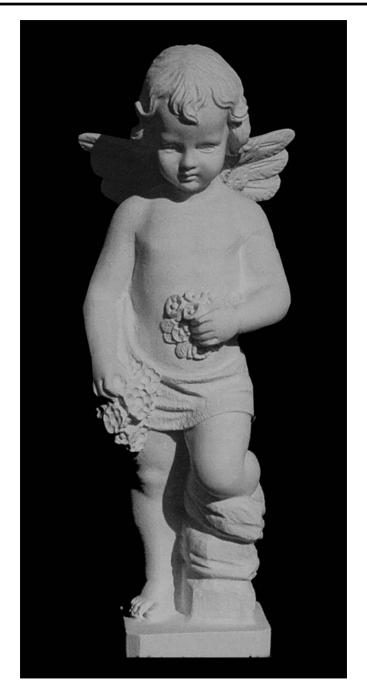

#### Young Boy Angel with Flowers Art No. 47 – 300 x 110 x 100 mm

above: Child with Folded Arms (Left and Right) Art No. 77 & 78 - 110 x 55 x 10 mm

below: Angel (Left & Right) Art No. 85 & 86 - 260 x 150 x 10 mm