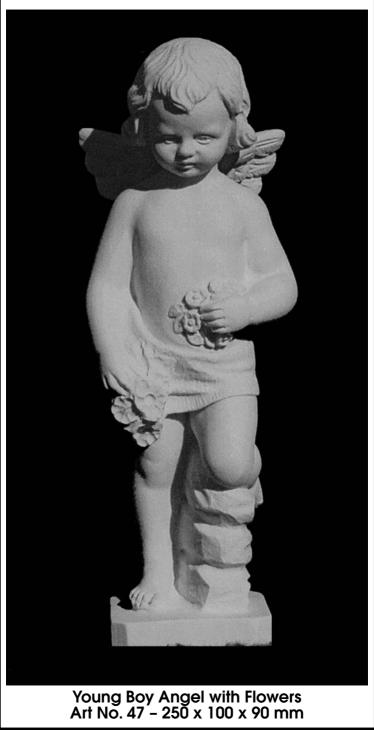

#### Young Boy Angel with Flowers Art No. 47 – 300 x 110 x 100 mm

above: Child with Folded Arms (Left and Right) Art No. 77 & 78 - 110 x 55 x 10 mm

below: Angel (Left & Right) Art No. 85 & 86 - 260 x 150 x 10 mm