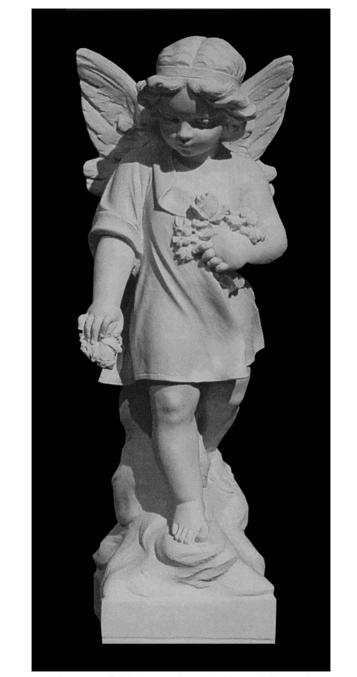

#### Young Boy Angel with Flowers Art No. 47 – 300 x 110 x 100 mm

above: Child with Folded Arms (Left and Right) Art No. 77 & 78 - 110 x 55 x 10 mm

below: Angel (Left & Right) Art No. 85 & 86 - 260 x 150 x 10 mm