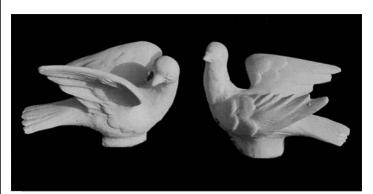

#### Madonna and Child (Plaque) Art No. 350 - 310 x 200 x 30 mm

Doves (Left & Right) Art No. 370 - 80 x 80 x 130 mm

Doves (Left & Right) Art No. 371 - 150 x 140 x 220 mm