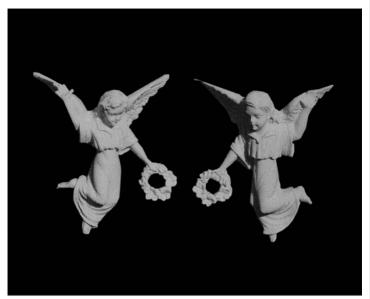

above: Angel - Child with Wreath (Left & Right) Art No. 91 & 92 - 110 x 90 x 10 mm