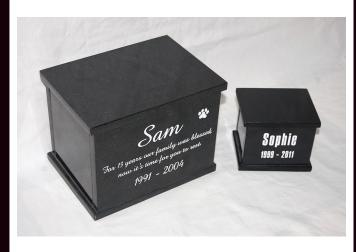

#### Ashes urns

**Large \$445 Standard \$295** 200 x 150 x 150mm 110 x 90 x 90mm

Pet Plaques New Zealand is a part of Aaron Whiteman Monumental Masonry, who have been helping families in the Wellington Region pay tribute to their loved ones since 2003.