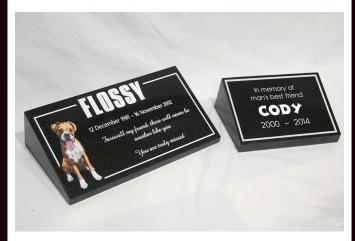

#### Raised plaques

Large \$445 Standard \$345

300 x 150 x 70/15mm 200 x 125 x 70/15mm