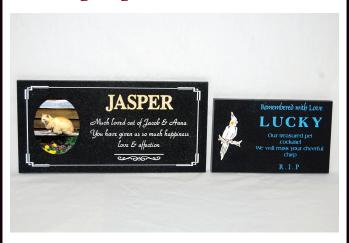

#### Tablet plaques

Large \$270 Standard \$170

300 x 150 x 10mm 200 x 125 x 10mm