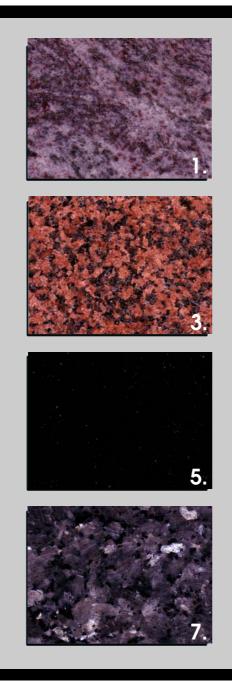

# granite colours

- 1. bahama platinum blue
- 2. emerald pearl
- 3. balmoral red
- 4. himalaya blue
- 5. black
- 6. imperial red
- 7. blue pearl

# granite colours

- 8. imperial white creme
- 9. silver grey
- 10. kulkarni white
- 11. rustenberg grey
- 12. paradiso
- 13. viscount white
- 14. tropical kerala green

fonts

| 1  | In Loving Memory Of |
|----|---------------------|
| 2  | In Loving Memory Of |
| 3  | In Loving Memory Of |
| 4  | In Loving Memory Of |
| 5  | In Loving Memory Of |
| 6  | In Loving Memory Of |
| 7  | In Loving Memory Of |
| 8  | In Loving Memory Of |
| 9  | In Loving Memory Of |
| 10 | In Loving Memory Of |
| 11 | In Loving Memory Of |
| 12 | In Loving Memory Of |
| 13 | In Loving Memory Of |
| 14 | In Loving Memory Of |
| 15 | Jn Loving Memory Of |
| 16 | IN LOVING MEMORY OF |
| 17 | In Loving Memory Of |
| 18 | IN LOVING MEMORY OF |
| 19 | In Loving Memory Of |