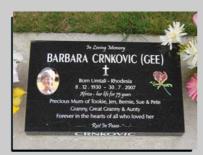

# burial plaques

As a reference please quote the surname on any headstone you would like more information about.