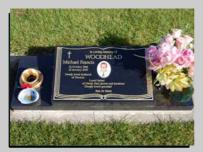

# burial plaques

As a reference please quote the surname on any headstone you would like more information about.