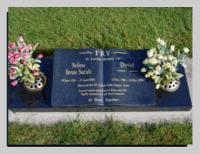

# burial plaques

As a reference please quote the surname on any headstone you would like more information about.