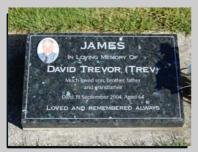

# burial plaques

As a reference please quote the surname on any headstone you would like more information about.