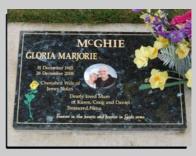

# burial plaques

As a reference please quote the surname on any headstone you would like more information about.