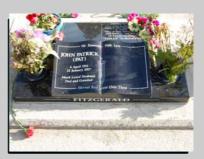

# burial plaques

As a reference please quote the surname on any headstone you would like more information about.