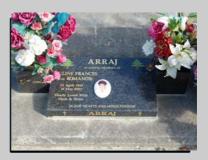

# burial plaques

As a reference please quote the surname on any headstone you would like more information about.