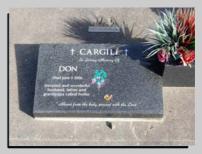

# burial plaques

As a reference please quote the surname on any headstone you would like more information about.