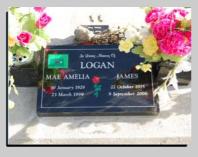

# burial plaques

As a reference please quote the surname on any headstone you would like more information about.