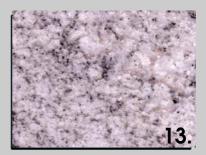

# granite colours

- 1. bahama platinum blue
- 2. emerald pearl
- 3. balmoral red
- 4. himalaya blue
- 5. black
- 6. imperial red
- 7. blue pearl