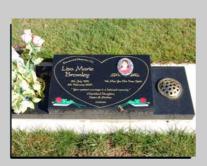

# burial plaques

As a reference please quote the surname on any headstone you would like more information about.