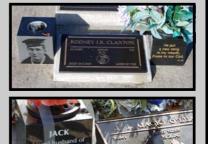

# burial plaques

As a reference please quote the surname on any headstone you would like more information about.