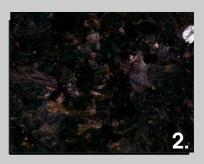

# granite colours

- 1. bahama platinum blue
- 2. emerald pearl
- 3. balmoral red
- 4. himalaya blue
- 5. black
- 6. imperial red
- 7. blue pearl