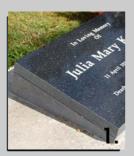

# plaque types

- 1. sawn edge plaque
- 2. polished edge plaque
- 3. thin front recumbent desk 75/25
- 4. thick front recumbent desk <sup>90</sup>/<sub>40</sub>
- 5. open book recumbent
- 6. open book recumbent with pages
- 7. recumbent desk and plinth with vase
- 8. recumbent desk and plinth without vase
- 9. open book and plinth with vase
- 10. open book and plinth without vase