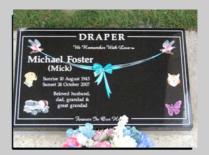

# burial plaques

As a reference please quote the surname on any headstone you would like more information about.