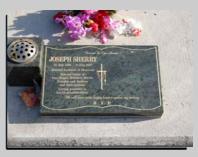

# burial plaques

As a reference please quote the surname on any headstone you would like more information about.