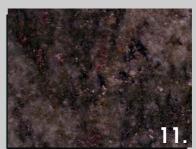

# granite colours

- 1. bahama platinum blue
- 2. emerald pearl
- 3. balmoral red
- 4. himalaya blue
- 5. black
- 6. imperial red
- 7. blue pearl