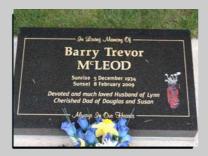

# burial plaques

As a reference please quote the surname on any headstone you would like more information about.