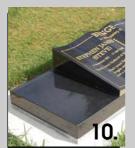

# plaque types

- 1. sawn edge plaque
- 2. polished edge plaque
- 3. thin front recumbent desk 75/25
- 4. thick front recumbent desk <sup>90</sup>/<sub>40</sub>
- 5. open book recumbent
- 6. open book recumbent with pages
- 7. recumbent desk and plinth with vase
- 8. recumbent desk and plinth without vase
- 9. open book and plinth with vase
- 10. open book and plinth without vase