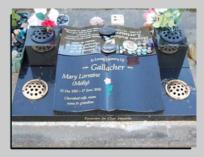

# burial plaques

As a reference please quote the surname on any headstone you would like more information about.