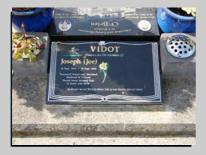

# burial plaques

As a reference please quote the surname on any headstone you would like more information about.