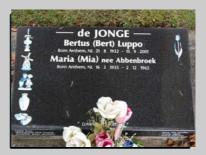

# burial plaques

As a reference please quote the surname on any headstone you would like more information about.