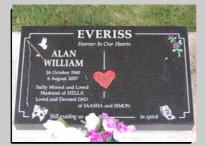

# burial plaques

As a reference please quote the surname on any headstone you would like more information about.