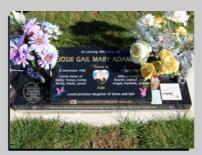

# burial plaques

As a reference please quote the surname on any headstone you would like more information about.