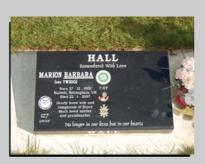

# burial plaques

As a reference please quote the surname on any headstone you would like more information about.