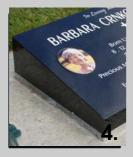

# burial plaques

As a reference please quote the surname on any headstone you would like more information about.