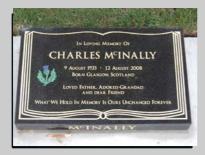

# burial plaques

As a reference please quote the surname on any headstone you would like more information about.