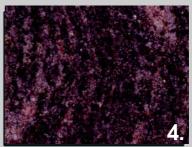

# granite colours

- 1. bahama platinum blue
- 2. emerald pearl
- 3. balmoral red
- 4. himalaya blue
- 5. black
- 6. imperial red
- 7. blue pearl