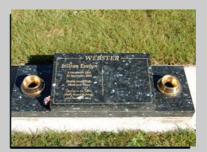

# burial plaques

As a reference please quote the surname on any headstone you would like more information about.