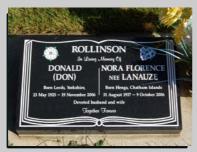

# burial plaques

As a reference please quote the surname on any headstone you would like more information about.