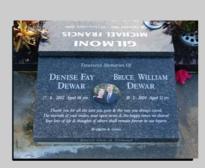

# burial plaques

As a reference please quote the surname on any headstone you would like more information about.