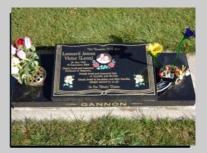

# burial plaques

As a reference please quote the surname on any headstone you would like more information about.