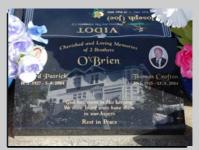

# burial plaques

As a reference please quote the surname on any headstone you would like more information about.