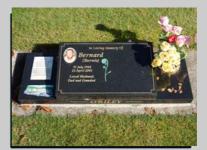

# burial plaques

As a reference please quote the surname on any headstone you would like more information about.