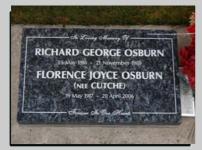

# burial plaques

As a reference please quote the surname on any headstone you would like more information about.