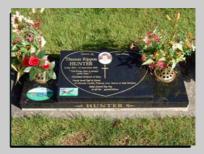

# burial plaques

As a reference please quote the surname on any headstone you would like more information about.