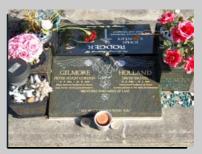

# burial plaques

As a reference please quote the surname on any headstone you would like more information about.