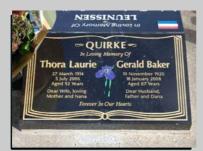

# burial plaques

As a reference please quote the surname on any headstone you would like more information about.