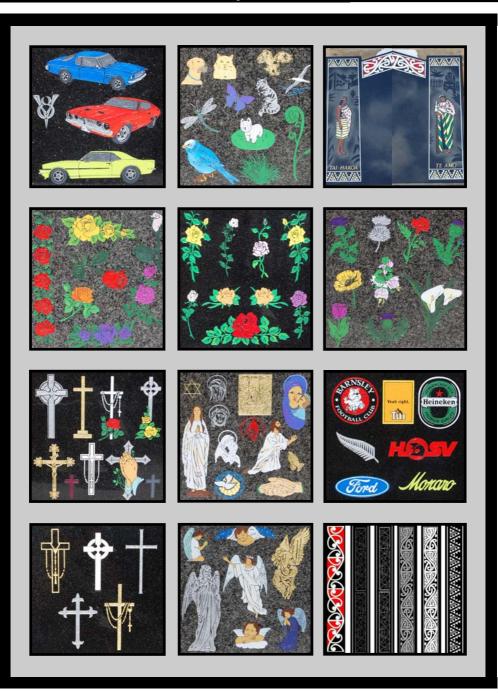

#### Our services include:

- New headstones and plaques installed in local cemeteries and nationwide
- Renovation of existing memorials and family plots
- Freighting of memorials to any destination
- Complete house call service we will come to you, in the comfort of your own home or a place of your choosing, at a time to suit the busy individual or to enable families to get together.
- Art and design work on our premises
- Repainting existing inscriptions
- Foundation plaques for buildings
- Specialised projects commemorative and trophy plaques, home/school projects

page 2

- 1. sawn edge plaque
- 2. polished edge plaque
- 3. recumbent desk
- 4. recumbent desk
- 5. recumbent desk
- 6. recumbent desk with marble vase
- 7. recumbent desk with granite vase

ashes plaques

#### accessories